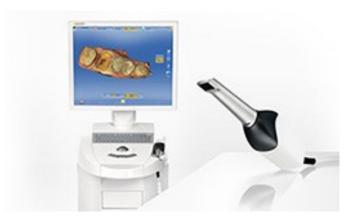

## Robertson Dental Lab welcomes your CEREC® connection!

So, you've made the leap to **CEREC®** digital impression scanner and now your looking for a lab who is proficient in understanding this technology and its work flows. You have come to the right place! Robertson Dental Lab accepts CEREC digital impressions for both all-porcelain and PFM restorations. Using our SIRONA scanner technology allow us to receive you files and design & mill your crowns.